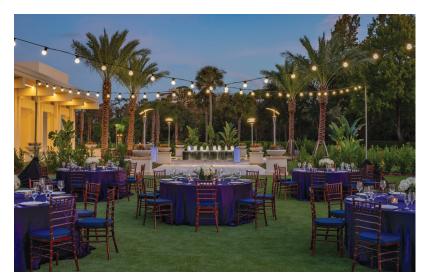

#### **FVFNTS**

- Meeting rooms will be set according to social distancing guidelines – allowing for additional spacing between seated guests
- Additional hand sanitizer and disinfectant wipes available throughout the meeting and event space
- Self-service buffets have been eliminated. Custom menus featuring attendant-only served buffets, plated meals, receptions and coffee breaks available