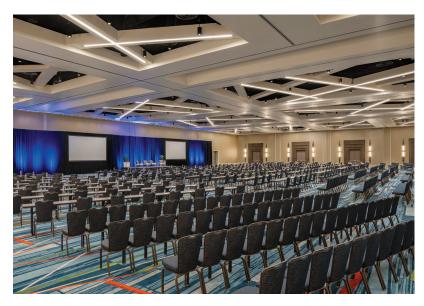

#### **FVFNTS**

- Meeting rooms will be set according to social distancing guidelines – allowing for additional spacing between seated guests
- Additional hand sanitizer and disinfectant wipes available throughout the meeting and event space
- Self-service buffets have been eliminated. Custom menus featuring attendant-only served buffets, plated meals, receptions and coffee breaks available